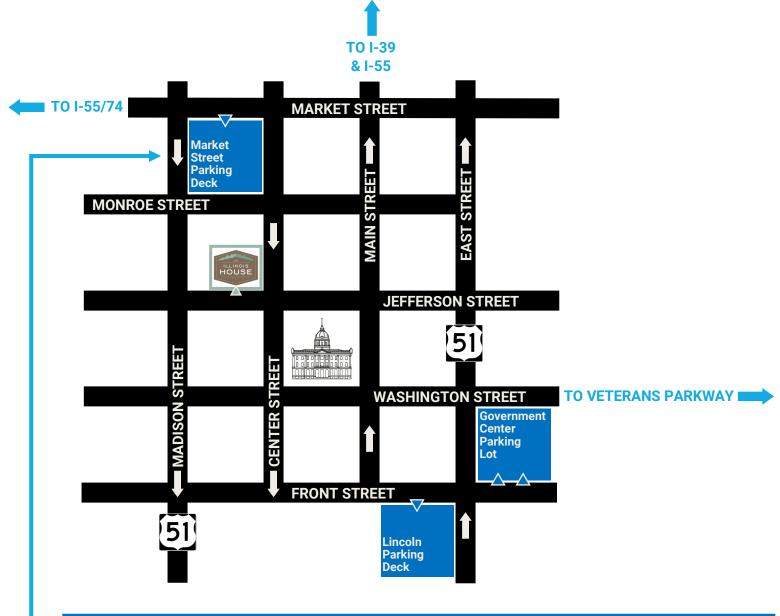

# ILLINOIS PROPERTY ASSESSMENT INSTITUTE

207 W. Jefferson St., Suite 303 Bloomington, IL 61701

The IPAI office is located in the Illinois House, an office building on the northwest corner of the historic courthouse square in Downtown Bloomington (at Jefferson & Center). The Illinois House entrance is on Jefferson Street. Take the lobby elevator to the third floor and turn right. The IPAI is at the end of the hallway.

# **Market Street Parking Deck**

Free parking for the first four hours, \$1 an hour after that. Entrance on Market Street. We recommend parking here!

### **On-Street Parking**

Free. Limited to 90 minutes (7 am to 6 pm).

# **Lincoln Parking Deck**

\$1 per hour (8 am to 6 pm). Entrance on Front Street.

## **Government Center Parking Lot**

Free parking. Limited to two-hours. Entrance on Front Street.

WHERE SHOULD I PARK?