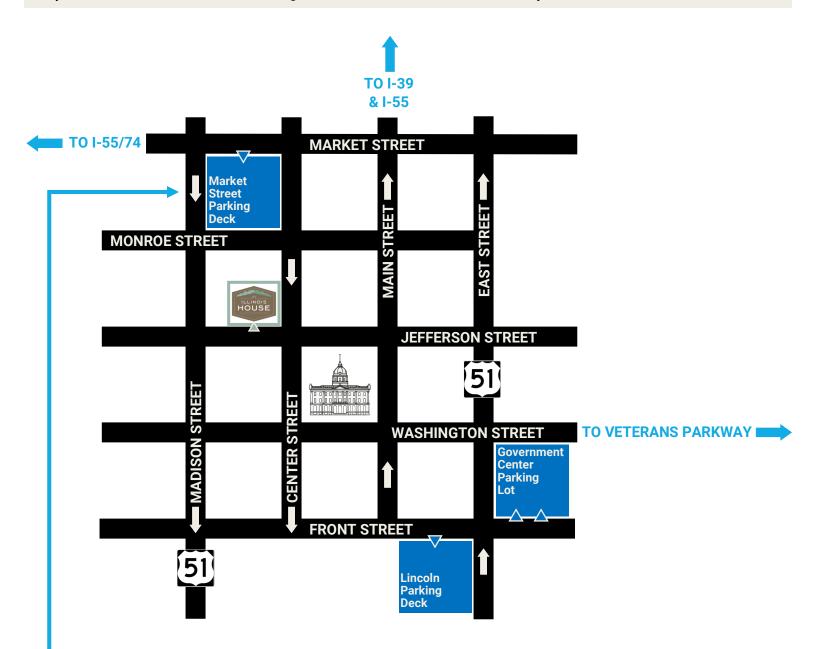

Located Inside of the Illinois House building! 207 W. Jefferson St Suite 303 (Third Floor) Bloomington, IL 61701

The IPAI office is located in the Illinois House, an office building on the northwest corner of the historic courthouse square in Downtown Bloomington (at Jefferson & Center). The Illinois House entrance is on Jefferson Street. Take the lobby elevator to the third floor and turn right. The IPAI is at the end of the hallway.

## Market Street Parking Deck

Free parking for the first four hours, \$1 an hour after that. Entrance on Market Street. *We recommend parking here!* 

**On-Street Parking** Free. Limited to 90 minutes (7 am to 6 pm). Lincoln Parking Deck

\$1 per hour (8 am to 6 pm). Entrance on Front Street.

Government Center Parking Lot

Free parking. Limited to two-hours. Entrance on Front Street.

## WHERE SHOULD I PARK?